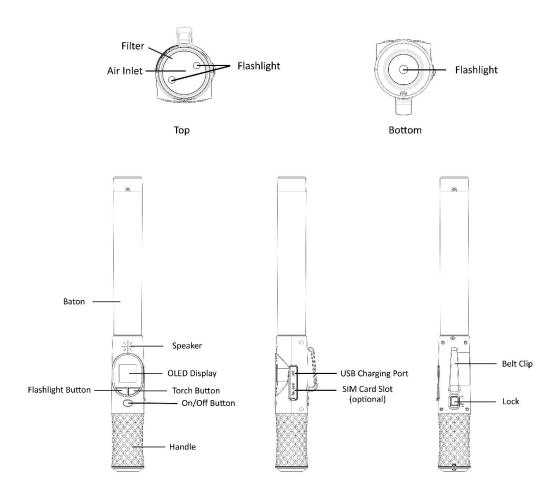

### STRUCTURE

# **Alcohol Analyzer**

- 1 Press and hold "On/Off Button" for 2 seconds to switch on the device.
- 2 Display shows "Ready".
- 3 Auto Test: Put the device in the front of the testee's mouth and nose and blow for 2-4 seconds. The device will test the air flow and do sampling automatically. Test result is displayed after test.
- 4 Passive Test: Press the "On/Off Button" to make a passive test. The device will take air samples continuously for a few seconds, move the device around the nose and the mouth of the testee during sampling. Test result is displayed after sampling.
- 5 Press "On/Off Button" for another test.

## **Flashlight**

Press "Flashlight Button" to switch the flash frequencies between steady, flashing and off.

## **Torch**

Press "Torch Button" to switch the Torch lights between front, bottom, front & botton and off.

# **Charging the device**

Connect USB cable and charge the device, a red light will be turned on when charging. The red light will be turned off when battery is fully charged. Charging time is about 3-4 hours.