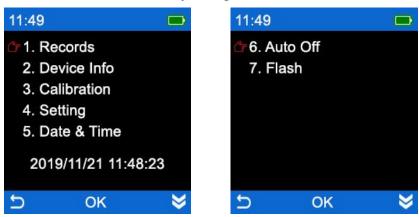

#### Menu

When displays "Ready", press and hold the "Flashlight Button" for 3 seconds to enter Menu. Select the items by using the three buttons.

- 1. Records: Displays test records, 8000 test rerecords can be saved.
- 2. Device Info: To check the serial number, software version and last calibration date of the device.
- 3. Calibration: Refer to Calibration Instruction. Calibration option is protected by passwords and can only be operated by trained operator.
- 4. Setting: Refer to Setting Instruction. Setting is protected by passwords

#### 5. Date & Time

Set date and time.

#### 6. Auto Off

Select whether the device is auto off. Default setting is auto off on, device will be switched off after 5 minutes.

#### 7. Flash

Select whether the flashlight is on when the test result is above Alarm level. Default setting is on.

Current date and time are displayed on the bottom of the menu screen.